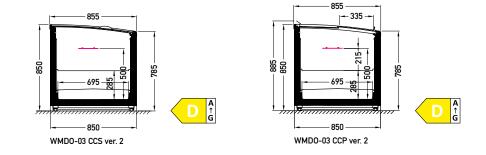

Dolomiti WMDO-03 2500 CCP

**Cross sections:** 

CCS – cover | single, curved | sliding (sideways) CCP – cover | single, curved | sliding (slide-up/push)

Available modules: 1850 2100 2500 1850G

JBG-2 Sp. z o.o. reserves the right to change the standards of devices or to withdraw products without prior notice.

Designation of the energy efficiency class is dedicated to a particular products, which are presented on each page of the catalogue. Indicated energy efficiency class depends on a module type, equipment, glassing version and type of a refrigerant. Amendment of each of the said parameters may cause amendment of the energy efficiency class. Contact the producer to acknowledge the energy efficiency class for the product with different parameters to those presented in the catalogue.