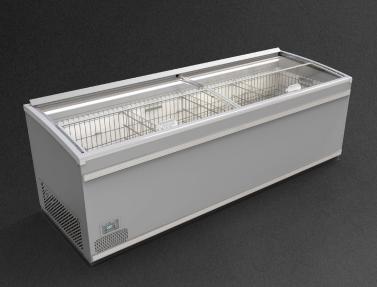

Dolomiti WMDO-03 2500 CCP

**Cross sections:** 

CCS – cover | single, curved | sliding (sideways) CCP – cover | single, curved | sliding (slide-up/push)

Available modules: 1850 2100 2500 1850G

JBG-2 Sp. z o.o. reserves the right to change the standards of devices or to withdraw products without prior notice.