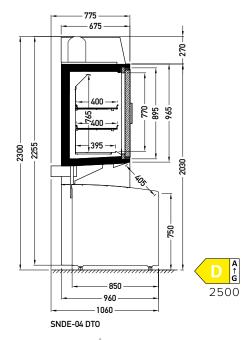

## Denali SNDE-04/05

## STANDARD FEATURES

- working temperature: from -25°C to -21°C
- refrigerant: R290
- hot gas defrosting
- automatic evaporation of condensate
- electronic controller with temperature indicator
- energy saving fans
- exposition: zinc-plated steel, powder coated in white (RAL 9003)
- 2 rows of suspended shelves, on shelves and on air inlet price holders 39 mm
- lighting: vertical in doors frame, LEDit CW-2
- framed doors without heaters
- · sidewalls integrated
- SNDE-05 with inverter compressor
- SNDE-05 unit on the steel construction
  for use with any freezer island
- SNDE-04 for use with WMDO-03 and WNLL07

DTO – door | triple, straight | hinged

AVAILABLE MODULES

2100 2500