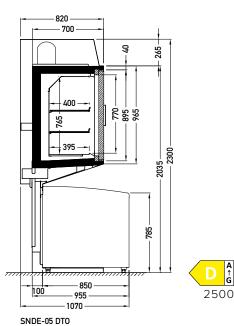

## Denali SNDE-04/05

## STANDARD FEATURES

- working temperature: from -25°C to -21°C
- refrigerant: R290
- hot gas defrosting
- automatic evaporation of condensate
- electronic controller with temperature indicator
- energy saving fans
- exposition: zinc-plated steel, powder coated in white (RAL 9003)
- 2 rows of suspended shelves, on shelves and on air inlet price holders 39 mm
- lighting: vertical in doors frame, LEDit CW-2
- framed doors without heaters
- · sidewalls integrated
- SNDE-05 with inverter compressor
- SNDE-05 unit on the steel construction
  for use with any freezer island
- SNDE-04 for use with WMDO-03 and WNLL07

DTO – door | triple, straight | hinged

AVAILABLE MODULES

2100 2500