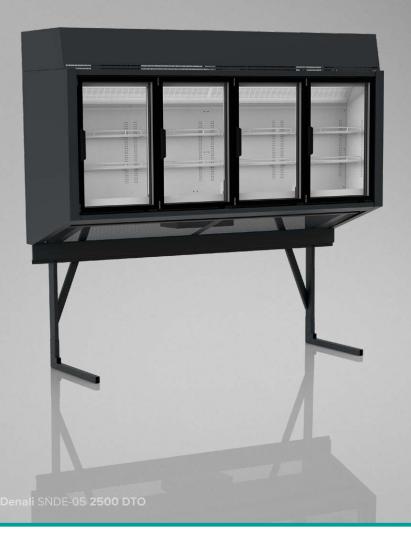

## Denali SNDE-04/05

## STANDARD FEATURES

- working temperature: from -25°C to -21°C
- refrigerant: R290
- hot gas defrosting
- automatic evaporation of condensate
- electronic controller with temperature indicator
- energy saving fans
- exposition: zinc-plated steel, powder coated in white (RAL 9003)
- 2 rows of suspended shelves, on shelves and on air inlet price holders 39 mm
- lighting: vertical in doors frame, LEDit CW-2
- framed doors without heaters
- · sidewalls integrated
- SNDE-05 with inverter compressor
- SNDE-05 unit on the steel construction
  for use with any freezer island
- SNDE-04 for use with WMDO-03 and WNLL07

DTO – door | triple, straight | hinged

AVAILABLE MODULES

2100 2500