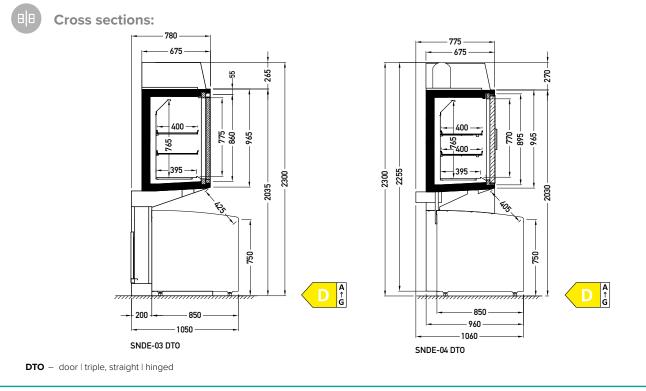

## Available options:

- working temperature: from -25°C to -21°C
- hot gas defrosting
- automatic evaporation of condensate
- electronic controller with temperature indicator
- energy saving fans
- exposition: zinc-plated steel, powder coated in white (RAL 9003)
- 2 rows of suspended shelves, on shelves and on air inlet price holders 39 mm
- lighting: vertical in doors frame, LEDit CW-2
- framed doors without heaters
- sidewalls integrated
- SNDE-03 unit on the steel construction – for use with any freezer island
- SNDE-04 for use with WMDO-03 only