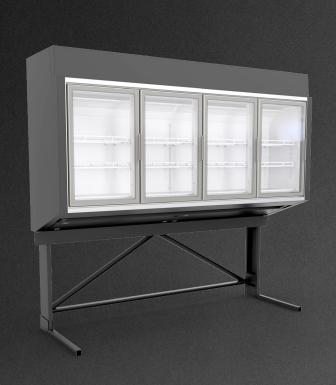

## Available options:

- working temperature: from -25°C to -21°C
- hot gas defrosting
- automatic evaporation of condensate
- electronic controller with temperature indicator
- energy saving fans
- exposition: zinc-plated steel, powder coated in white (RAL 9003)
- 2 rows of suspended shelves, on shelves and on air inlet price holders 39 mm
- lighting: vertical in doors frame, LEDit CW-2
- framed doors without heaters
- sidewalls integrated
- SNDE-03 unit on the steel construction – for use with any freezer island
- SNDE-04 for use with WMDO-03 only