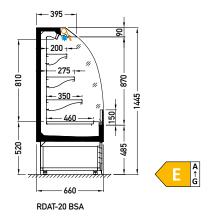

**Refrigerant:** 

R290

Atlanta RDAT-20 2500 BSA

**Cross sections:** 

BSA - low glass or front glass riser | single, straight | fixed

Available modules: 0880 1180 1875 2500 0580G

JBG-2 Sp. z o.o. reserves the right to change the standards of devices or to withdraw products without prior notice

Designation of the energy efficiency class is dedicated to a particular products, which are presented on each page of the catalogue. Indicated energy efficiency class depends on a module type, equipment, glassing version and type of a refrigerant. Amendment of each of the said parameters may cause amendment of the energy efficiency class. Contact the producer to acknowledge the energy efficiency class for the product with different parameters to those presented in the catalogue.