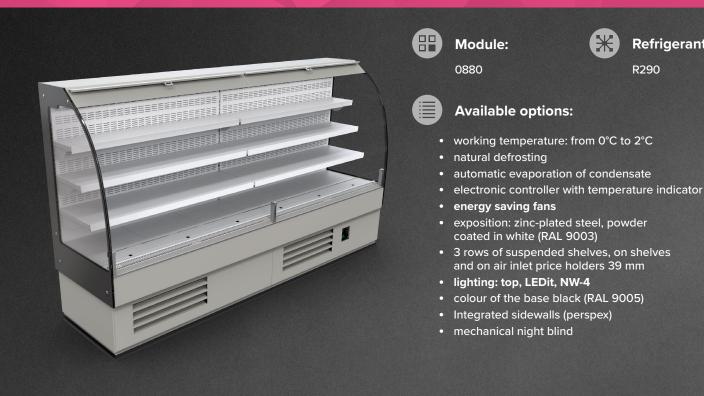

**Refrigerant:** 

R290

Atlanta RDAT-20 2500 BSA

**Cross sections:** 

BSA - low glass or front glass riser | single, straight | fixed

Available modules: 0880 1180 1875 2500 0580G

JBG-2 Sp. z o.o. reserves the right to change the standards of devices or to withdraw products without prior notice