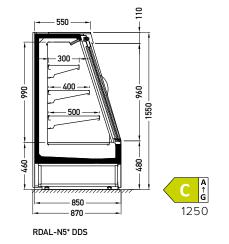

## PLUG-IN → SEMI-VERTICAL MULTIDECKS

DDS | BSA

## STANDARD FEATURES

- working temperature: from 0°C to 2°C
- natural defrosting
- refrigerant: R290
- automatic evaporation of condensate
- electronic controller with temperature indicator
- exposition: zinc-plated steel, powder coated in white (RAL 9003)
- 3 rows of suspended shelves, on shelves and on air inlet price holders 39 mm
- lighting: top, LEDit, NW-4
- colour of the base black (RAL 9005)
- mechanical night blind for BSA version