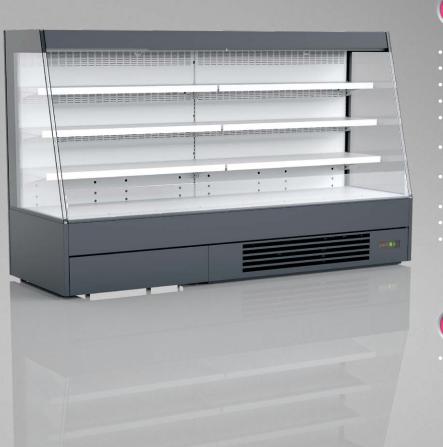

## STANDARD FEATURES

- working temperature: from 0°C to 2°C
- natural defrosting
- refrigerant: R290
- automatic evaporation of condensate
- electronic controller with temperature indicator
- exposition: zinc-plated steel, powder coated in white (RAL 9003)
- 3 rows of suspended shelves, on shelves and on air inlet price holders 39 mm
- lighting: top, LEDit, NW-4
- colour of the base black (RAL 9005)
- mechanical night blind for BSA version