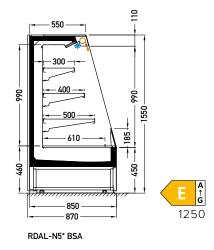

## PLUG-IN → SEMI-VERTICAL MULTIDECKS

DDS | BSA

## STANDARD FEATURES

- working temperature: from 0°C to 2°C
- natural defrosting
- refrigerant: R290
- automatic evaporation of condensate
- electronic controller with temperature indicator
- exposition: zinc-plated steel, powder coated in white (RAL 9003)
- 3 rows of suspended shelves, on shelves and on air inlet price holders 39 mm
- lighting: top, LEDit, NW-4
- colour of the base black (RAL 9005)
- mechanical night blind for BSA version