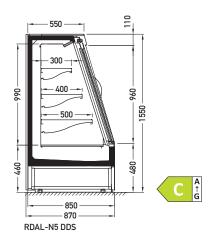

## **Cross sections:**

BSA - low glass or front glass riser | single, straight | fixed

DBS - door | double, bent | sliding (sideways)

DDS - door | double, straight | sliding (sideways)

Available modules: 1250 1875 2500