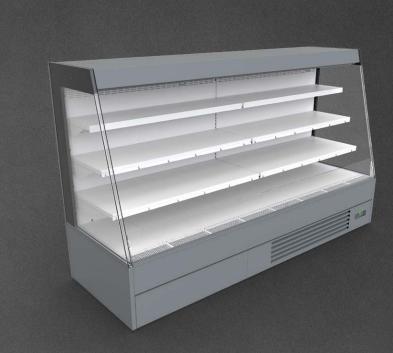

Atlanta RDAL-N5 2500 BSA

## **Available options:**

- working temperature: from 0°C to 2°C
- natural defrosting
- automatic evaporation of condensate
- electronic controller with temperature indicator
- exposition: zinc-plated steel, powder coated in white (RAL 9003)
- 3 rows of suspended shelves, on shelves and on air inlet price holders 39 mm
- lighting: top, LEDit, NW-4
- colour of the base black (RAL 9005)
- without sidewalls (optionally)
- mechanical night blind for BSA version