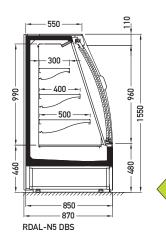

## **Cross sections:**

BSA - low glass or front glass riser | single, straight | fixed

DBS - door | double, bent | sliding (sideways)

DDS - door | double, straight | sliding (sideways)

Available modules: 1250 1875 2500