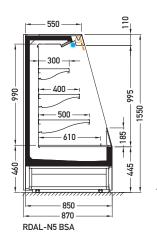

## **Cross sections:**

BSA - low glass or front glass riser | single, straight | fixed

DBS - door | double, bent | sliding (sideways)

DDS - door | double, straight | sliding (sideways)

Available modules: 1250 1875 2500