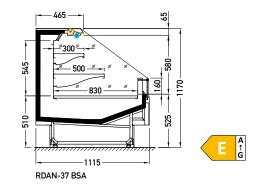

Andy RDAN-37 2500 BS/

Cross sections:

BSA - low glass or front glass riser | single, straight | fixed

Available modules: 1250 2500 3750

JBG-2 Sp. z o.o. reserves the right to change the standards of devices or to withdraw products without prior notice.

Designation of the energy efficiency class is dedicated to a particular products, which are presented on each page of the catalogue. Indicated energy efficiency class depends on a module type, equipment, glassing version and type of a refrigerant. Amendment of each of the said parameters may cause amendment of the energy efficiency class. Contact the producer to acknowledge the energy efficiency class for the product with different parameters to those presented in the catalogue.