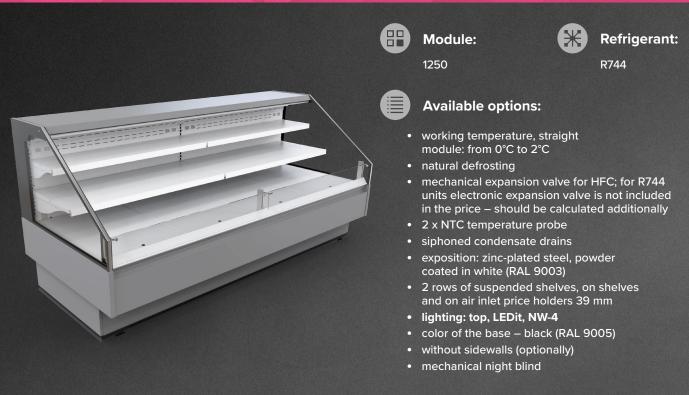

Andy RDAN-37 2500 BS/

Cross sections:

BSA - low glass or front glass riser | single, straight | fixed

Available modules: 1250 2500 3750

JBG-2 Sp. z o.o. reserves the right to change the standards of devices or to withdraw products without prior notice.