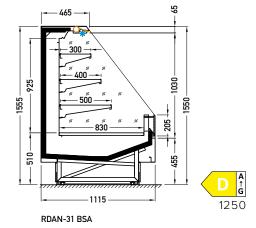

## **Andy** RDAN-31

## STANDARD FEATURES

- working temperature, straight module: from 0°C to 2°C;
- refrigerant: R744
- natural defrosting
- 2 x NTC temperature probe
- · siphoned condensate drains
- exposition: zinc-plated steel, powder coated in white (RAL 9003)
- 3 rows of suspended shelves, on shelves and on air inlet price holders 39 mm
- lighting: top, LEDit, NW-4
- color of the base black (RAL 9005)
- mechanical night blind

## **OPTIONS**

- electronic expansion valve
- sidewalls

 $\textbf{BSA} \ - \ \text{low glass or front glass riser I single, straight I fixed}$ 

**AVAILABLE MODULES** 

1250 1875 2500 3750