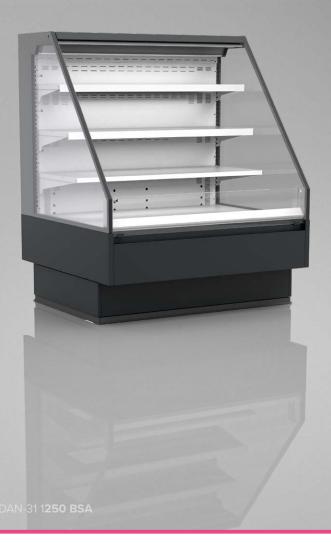

## **Andy** RDAN-31

## STANDARD FEATURES

- working temperature, straight module: from 0°C to 2°C;
- refrigerant: R744
- natural defrosting
- 2 x NTC temperature probe
- · siphoned condensate drains
- exposition: zinc-plated steel, powder coated in white (RAL 9003)
- 3 rows of suspended shelves, on shelves and on air inlet price holders 39 mm
- lighting: top, LEDit, NW-4
- color of the base black (RAL 9005)
- mechanical night blind