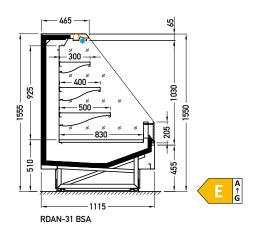

## **Cross sections:**

**BSA** – low glass or front glass riser I single, straight I fixed

Available modules: 1250 1875 2500 3750