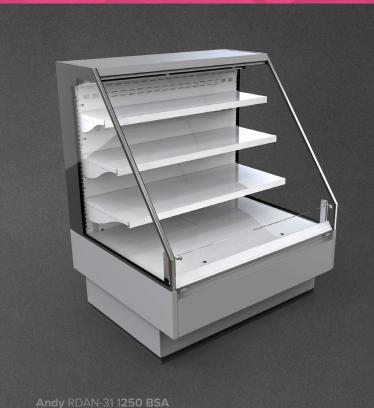

Module: 1250

Refrigerant:

R744

## Available options:

- working temperature, straight module: from 0°C to 2°C
- natural defrosting
- mechanical expansion valve for HFC; for R744 units electronic expansion valve is not included in the price – should be calculated additionally
- 2 x NTC temperature probe
- · siphoned condensate drains
- exposition: zinc-plated steel, powder coated in white (RAL 9003)
- 3 rows of suspended shelves, on shelves and on air inlet price holders 39 mm
- lighting: top, LEDit, NW-4
- color of the base black (RAL 9005)
- without sidewalls (optionally)
- mechanical night blind

## **Cross sections:**

**BSA** – low glass or front glass riser I single, straight I fixed

Available modules: 1250 1875 2500 3750