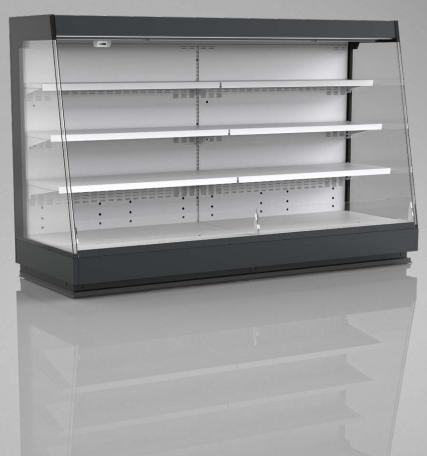

## STANDARD FEATURES

- working temperature from 0°C to 2°C
- natural defrosting
- 2 x NTC temperature probe
- exposition: zinc-plated steel, powder coated in white (RAL 9003)
- 3 rows of suspended shelves, on shelves and on air inlet price holders 39 mm