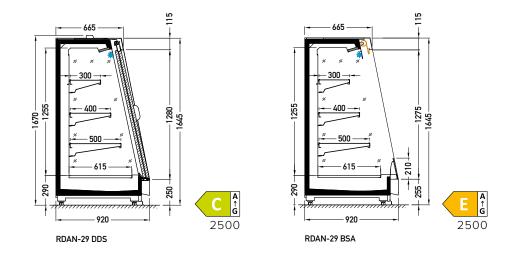

## **OPTIONS**

AVAILABLE MODULES

1250 1875 2500 3750

JBG-2 Sp. z o.o. reserves the right to change the standards of devices or to withdraw products without prior notice.

Designation of the energy efficiency class is dedicated to a particular products, which are presented on each page of the catalogue. Indicated energy efficiency class depends on a module type, equipment, glassing version and type of a refrigerant. Amendment of each of the said parameters may cause amendment of the energy efficiency class. Contact the producer to acknowledge the energy efficiency class for the product with different parameters to those presented in the catalogue.